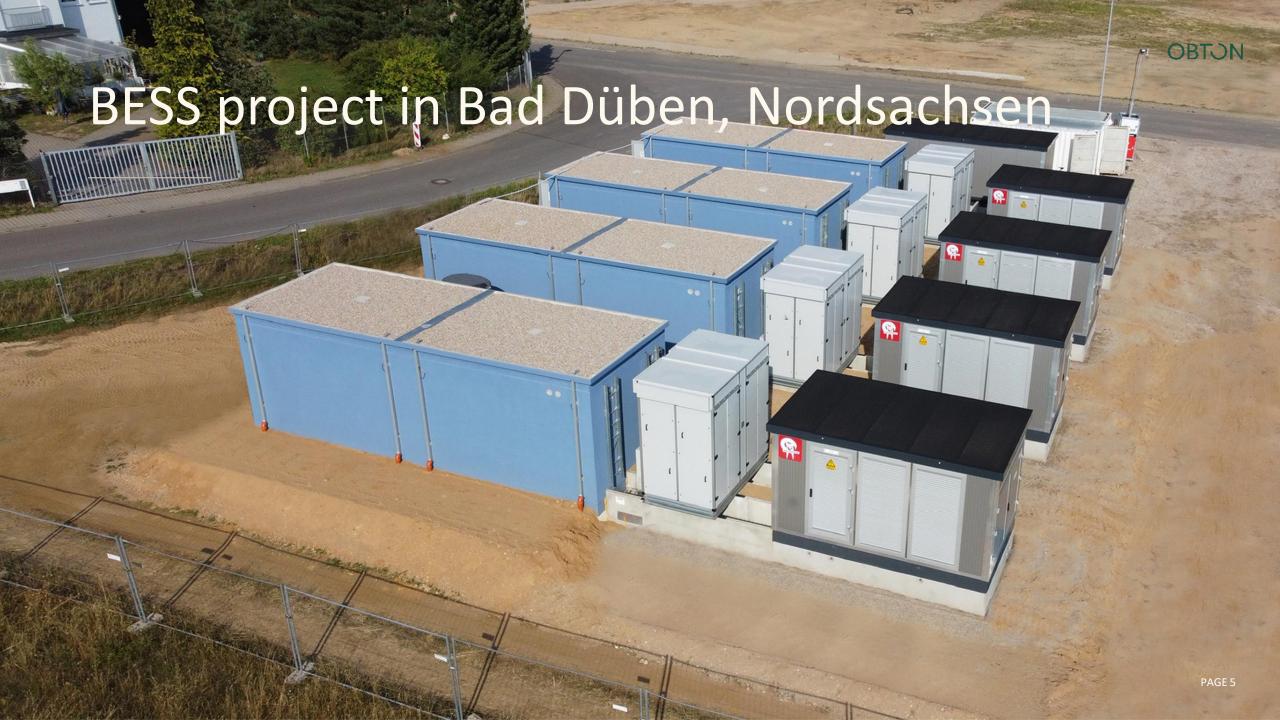

### 4 Critical factors in Project Rights valuation

#### **VALUE DRIVERS FOR PROJECT RIGHTS**

- Size in terms of capacity and power
  - Flexibility to extend beyond 2 hours
  - > High capex for <10 MW projects</p>
  - » High voltage projects require HV transformers and construction time is longer
- » Baukostenzuschuss (BKZ) / Grid connection cost
- Lease cost and tenor
  - Extension rights
- >> Gewerbesteuer
- Site specific CAPEX
  - Noise, flooding, cable, transfer station, HV transformer