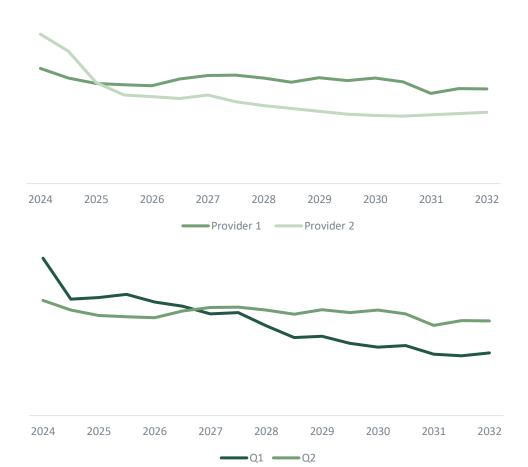

#### **REVENUE ASSUMPTIONS**

- >> Merchant reality in Germany
- Revenue projections for a BESS system vary dramatically from consultant to consultant (BET, enervis, AFRY, DNV, Aurora etc.)
- Significant jumps between quarterly updates from the same forecast provider