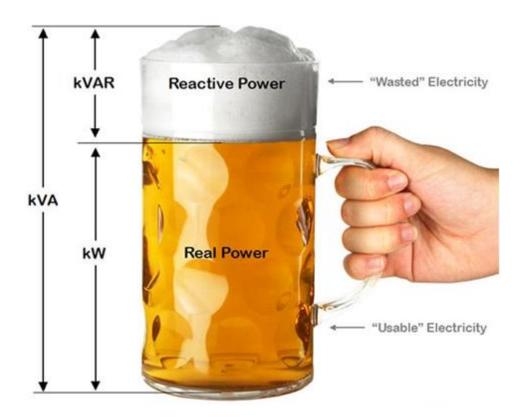

#### SYSTEM SPECIFICATIONS – MARKETABLE POWER

- Set by the DSO
- Different regimes, on demand, fixed, depending on active power
- » A power factor (PF) of 0.95 is standard

#### SYSTEM SPECIFICATIONS – MARKETABLE CAPACITY

- We be a system can deliver nominal power without derating in any direction
- » Measurement point ?
  - >> External, internal, DC, POC, POI....