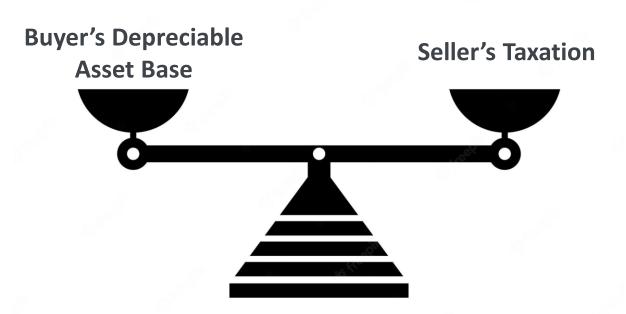

#### TAX

- Certain deal structures imply a reduced depreciable asset base for the buyer
- » Often left out of project material
- Can result in significant price adjustments late in the process
- Less relevant for an asset deal more relevant for a share deal