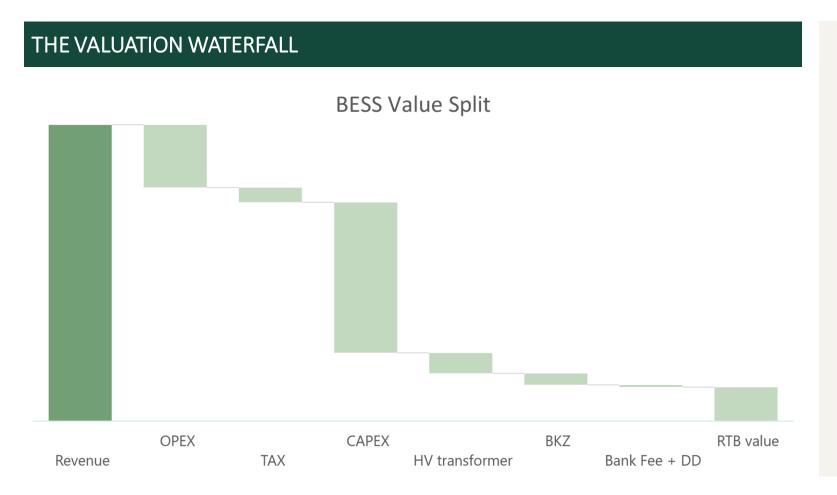

### 2 Motivation

- >> Project Rights valued last in the waterfall
- > High sensitivity to small changes in assumptions

#### TAX

- Certain deal structures imply a reduced depreciable asset base for the buyer
- » Often left out of project material
- Can result in significant price adjustments late in the process
- Less relevant for an asset deal more relevant for a share deal

#### **VALUE DRIVERS FOR PROJECT RIGHTS**

- Size in terms of capacity and power
  - Flexibility to extend beyond 2 hours
  - > High capex for <10 MW projects</p>
  - » High voltage projects require HV transformers and construction time is longer
- » Baukostenzuschuss (BKZ) / Grid connection cost
- Lease cost and tenor
  - Extension rights
- >> Gewerbesteuer
- Site specific CAPEX
  - Noise, flooding, cable, transfer station, HV transformer