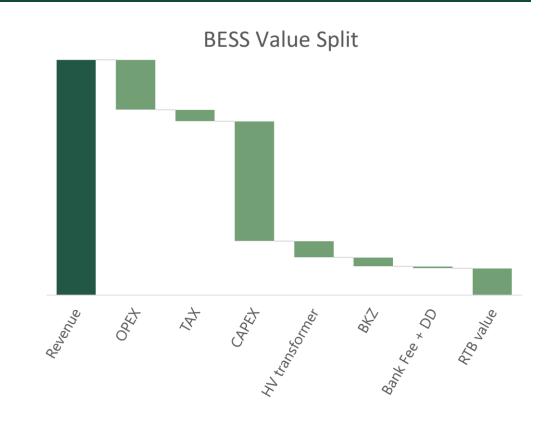

#### **VALUE DRIVERS FOR PROJECT RIGHTS**

- Size in terms of capacity and power
  - Flexibility to extend beyond 2 hours
  - > High capex for <10 MW projects</p>
  - » High voltage projects require HV transformers and construction time is longer
- » Baukostenzuschuss (BKZ) / Grid connection cost
- Lease cost and tenor
  - Extension rights
- >> Gewerbesteuer
- Site specific CAPEX
  - Noise, flooding, cable, transfer station, HV transformer