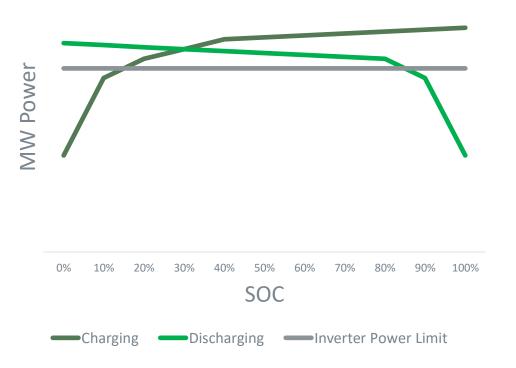

#### SYSTEM SPECIFICATIONS – MARKETABLE CAPACITY

- We be a system can deliver nominal power without derating in any direction
- » Measurement point ?
  - >> External, internal, DC, POC, POI....