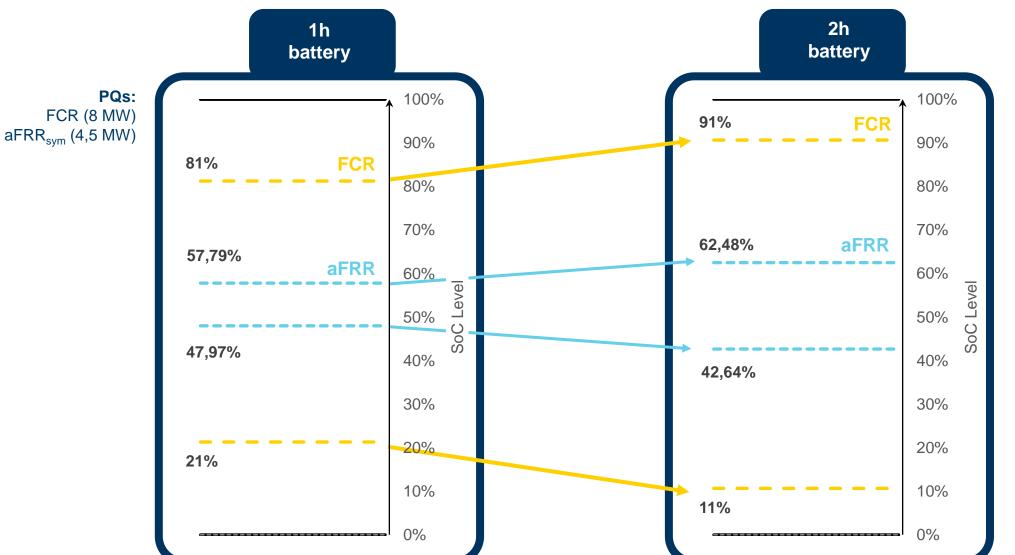

### Deep dive battery design

**Entelios** 

Exemplary comparison 10 MW power systems

PQs: FCR (8 MW) aFRR<sub>sym</sub> (8 MW)

# **Future-proof battery design**

Choice impacts cross-market optimisation

|                  | 1 hour battery                             | 2 hours battery                                                               | 3 hours battery                                                                 |
|------------------|--------------------------------------------|-------------------------------------------------------------------------------|---------------------------------------------------------------------------------|
| BATTERY<br>TYPES |                                            |                                                                               |                                                                                 |
| USE<br>CASES     | <ul><li>Peak shaving</li><li>FCR</li></ul> | <ul><li>Peak shaving</li><li>FCR</li><li>Wholesale +</li><li>aFRR +</li></ul> | <ul><li>Peak shaving</li><li>FCR</li><li>Wholesale ++</li><li>aFRR ++</li></ul> |