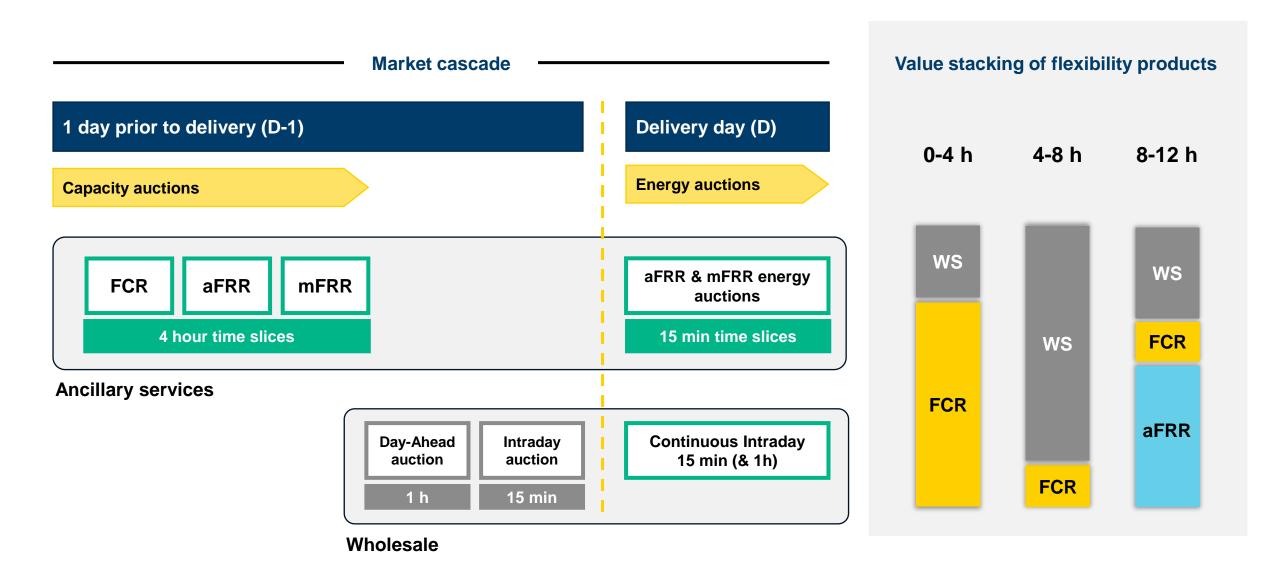

### **Market development in Germany**

More granularity in the market design

# **Market development**

Performance opportunities within the day

### Value stacking

Combine advantages of different markets

#### **FCR**

- permanent activation within medial SoC range
- marginal pricing

### WS

Wholesale

- arbitrage trading
- low restrictions
- rising market volumes

### **aFRR**

- relatively big market (2GW in each direction)
- separated capacity and energy market
- cycle-saving strategies
- SoC-management optimisation
- highly lucrative activations

By combining the advantages of all markets, you can achieve the best possible result for your flexibility.